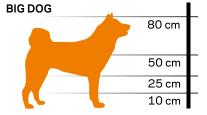

Depending on your situation, different kits are available. For small dogs, cats, rabbits and herons, Gallagher recommends a 50 cm high fence. Do you have a large dog? Then go for an 80 cm fence. If you have access to a 230V connection, it is best to go for the kit with the M35 energizer. Don't have a 230V connection nearby, or just want to go for the solution that is easiest to install or move? Then go for a kit with the solar-powered S6 energizer.