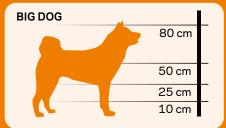

Depending on your situation, different kits are available. For small dogs, cats, rabbits and herons, Gallagher recommends a 50 cm high fence. Do you have a large dog? Then go for an 80 cm fence. If you have access to a 230V connection, it is best to go for the kit with the M35 energizer. Don't have a 230V connection nearby, or just want to go for the solution that is easiest to install or move? Then go for a kit with the solar-powered S6 energizer.

Distance between the posts: maximum 4 metres.

Distance between the posts: maximum 4 metres.

Distance between the posts: maximum 4 metres.

Distance between the insulators: maximum 1 metre

Distance between the posts: maximum 4 metres.