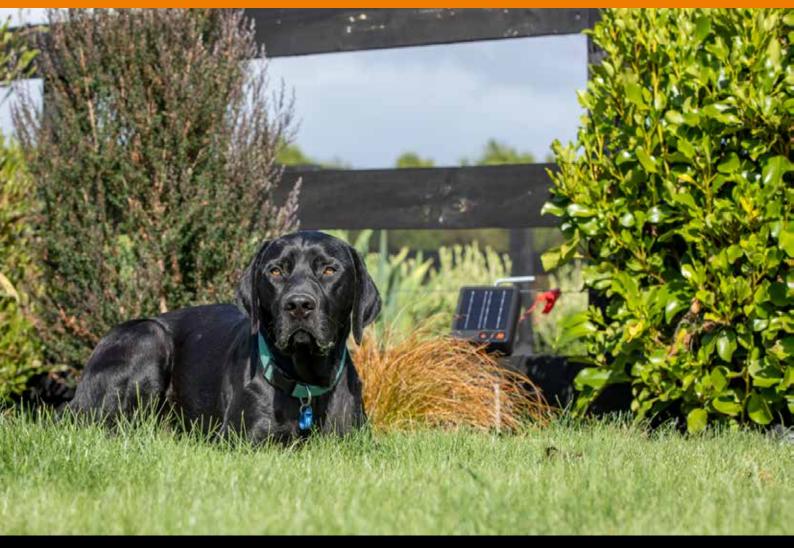

#### GIVE YOUR DOG, CAT OR RABBIT SAFE FREEDOM

What could be better than letting them have their own way in your garden, without you having to worry about them escaping or turning your beautiful flower beds upside down?

# **ELECTRIC FENCE** KEEPS CATS INSIDE OR OUTSIDE YOUR GARDEN

The cat fence set is designed to be placed on an existing wooden fence. It is the ideal fence set, which is 100% safe for humans and animals. You do not have to worry that the kit will be very visible, as the fence set is specially designed not to stand out. With the fence set, you can create a fence up to 50 metres.

The complete cat fence set is a very economical total solution. It is also very quick and easy to install. The cat fence kit comes with a compact mains or solar powered fence energizer, which will ensure that everything you hold dear stays safely in the garden and other animals will not enter your garden.