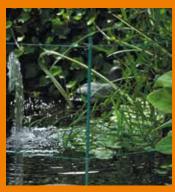

# AROUND YOUR GARDEN OR POND

Gallagher's garden and pond kit is the ideal solution for keeping unwanted animals out or keeping your own pets inside. This fence works with posts that can be placed every 4 metres. Each kit includes 100 metres of wire. So if you want to install a fence with three lines, it can be up to 33 metres long in total. Need more length? No problem. You simply buy extra wire or posts to extend the set.

Depending on your situation, different kits are available. For small dogs, cats, rabbits and herons, Gallagher recommends a 50 cm high fence. Do you have a large dog? Then go for an 80 cm fence. If you have access to a 230V connection, it is best to go for the kit with the M35 energizer. Don't have a 230V connection nearby, or just want to go for the solution that is easiest to install or move? Then go for a kit with the solar-powered S6 energizer.

**083107** Garden and pond kit 50cm M35 230V

086504 Garden and pond kit 50cm S6 solar

**083091** Garden and pond kit 80cm M35 230V

084197 Garden and pond kit 80cm S6 solar

### **GARDEN AND POND KIT**

#### 50/80 CM HEIGHT

- Perfect for use at the campsite
- 100% safe for humans and animals
- Easy to install
- Suitable for 33 m of fencing
- Easy to expand

**083091** Garden and pond kit 80cm M35 230V

**086504** Garden and pond kit 50cm S6 solar

**083107** Garden and pond kit 50cm