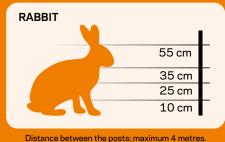

# **PUTTING UP ELECTRIC FENCING**

Putting up electric fencing is relatively simple. With the Gallagher instruction videos, it really is a piece of cake. However, it is extremely important that you take account of the type of animals the fence is for. Take account of the height of the post, the distance between the posts and the height of the wires. Below we have the most common situations. If you would like more information, please contact us. We're happy to help!

Distance between the posts: maximum 4 metres.

Distance between the posts: maximum 4 metres.

Distance between the posts: maximum 4 metres.

Distance between the insulators: maximum 1 metre

Distance between the posts: maximum 4 metres.

#### SMALL DOG/CAT

Afstand tussen de palen: maximaal 4 meter.

Afstand tussen de palen: maximaal 4 meter.

Afstand tussen de palen: maximaal 4 meter.

Afstand tussen de palen: maximaal 4 meter.