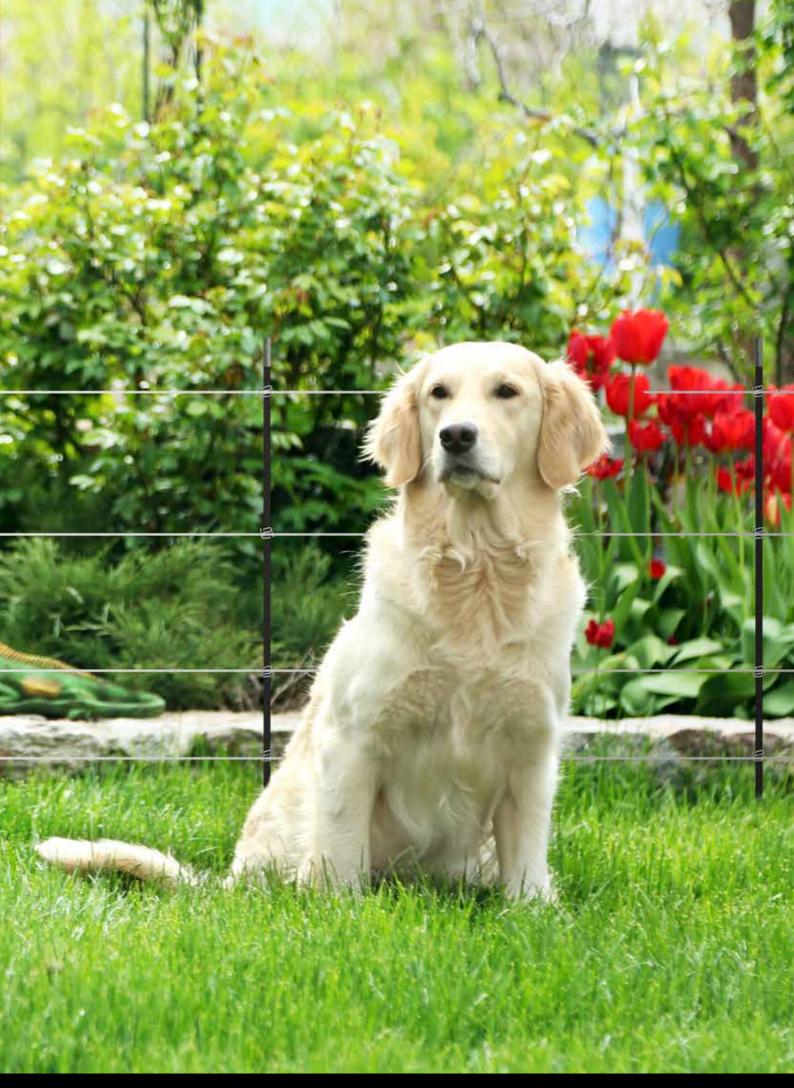

#### GIVE YOUR DOG, CAT OR RABBIT SAFE FREEDOM

What could be better than letting them have their own way in your garden, without you having to worry about them escaping or turning your beautiful flower beds upside down?

# **ELECTRIC FENCE** KEEPS CATS INSIDE OR OUTSIDE YOUR GARDEN

The cat fence set is designed to be placed on an existing wooden fence. It is the ideal fence set, which is 100% safe for humans and animals. You do not have to worry that the kit will be very visible, as the fence set is specially designed not to stand out. With the fence set, you can create a fence up to 50 metres.

The complete cat fence set is a very economical total solution. It is also very quick and easy to install. The cat fence kit comes with a compact mains or solar powered fence energizer, which will ensure that everything you hold dear stays safely in the garden and other animals will not enter your garden.