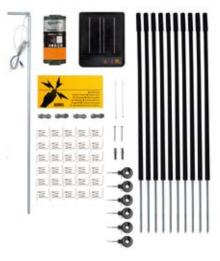

# AROUND YOUR GARDEN OR POND

Gallagher's garden and pond kit is the ideal solution for keeping unwanted animals out or keeping your own pets inside. This fence works with posts that can be placed every 4 metres. Each kit includes 100 metres of wire. So if you want to install a fence with three lines, it can be up to 33 metres long in total. Need more length? No problem. You simply buy extra wire or posts to extend the set.

Depending on your situation, different kits are available. For small dogs, cats, rabbits and herons, Gallagher recommends a 50 cm high fence. Do you have a large dog? Then go for an 80 cm fence. If you have access to a 230V connection, it is best to go for the kit with the M35 energizer. Don't have a 230V connection nearby, or just want to go for the solution that is easiest to install or move? Then go for a kit with the solar-powered S6 energizer.

**083107** Garden and pond kit 50cm M35 230V

086504 Garden and pond kit 50cm S6 solar

**083091** Garden and pond kit 80cm M35 230V

084197 Garden and pond kit 80cm S6 solar