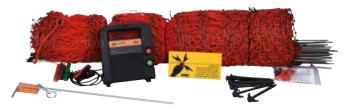

# **ELECTRIC FENCE** KEEPS CATS INSIDE OR OUTSIDE YOUR GARDEN

The cat fence set is designed to be placed on an existing wooden fence. It is the ideal fence set, which is 100% safe for humans and animals. You do not have to worry that the kit will be very visible, as the fence set is specially designed not to stand out. With the fence set, you can create a fence up to 50 metres.

The complete cat fence set is a very economical total solution. It is also very quick and easy to install. The cat fence kit comes with a compact mains or solar powered fence energizer, which will ensure that everything you hold dear stays safely in the garden and other animals will not enter your garden.

- Easy to install on any type of fence
- 100% safe for humans and animals
- Suitable for 50 m of fencing
- Easy to expand

**087433** Fencing set for cats S6 solar**083121** Fencing set for cats M35 230V