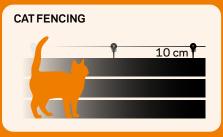

# **ELECTRIC FENCE** KEEPS CATS INSIDE OR OUTSIDE YOUR GARDEN

The cat fence set is designed to be placed on an existing wooden fence. It is the ideal fence set, which is 100% safe for humans and animals. You do not have to worry that the kit will be very visible, as the fence set is specially designed not to stand out. With the fence set, you can create a fence up to 50 metres.

Distance between the posts: maximum 4 metres.

Distance between the posts: maximum 4 metres.

Distance between the posts: maximum 4 metres.

Distance between the insulators: maximum 1 metre

Distance between the posts: maximum 4 metres.