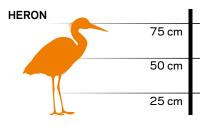

Depending on your situation, different kits are available. For small dogs, cats, rabbits and herons, Gallagher recommends a 50 cm high fence. Do you have a large dog? Then go for an 80 cm fence. If you have access to a 230V connection, it is best to go for the kit with the M35 energizer. Don't have a 230V connection nearby, or just want to go for the solution that is easiest to install or move? Then go for a kit with the solar-powered S6 energizer.

#### SMALL DOG/CAT

Afstand tussen de palen: maximaal 4 meter.

Afstand tussen de palen: maximaal 4 meter.

Afstand tussen de palen: maximaal 4 meter.

Afstand tussen de palen: maximaal 4 meter.