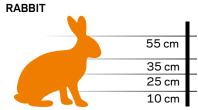

Depending on your situation, different kits are available. For small dogs, cats, rabbits and herons, Gallagher recommends a 50 cm high fence. Do you have a large dog? Then go for an 80 cm fence. If you have access to a 230V connection, it is best to go for the kit with the M35 energizer. Don't have a 230V connection nearby, or just want to go for the solution that is easiest to install or move? Then go for a kit with the solar-powered S6 energizer.

#### SMALL DOG/CAT

Afstand tussen de palen: maximaal 4 meter.

Afstand tussen de palen: maximaal 4 meter.

Afstand tussen de palen: maximaal 4 meter.

Afstand tussen de palen: maximaal 4 meter.