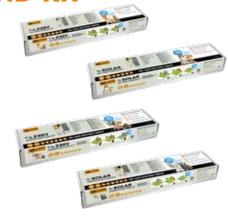

- Easy to install on any type of fence
- 100% safe for humans and animals
- Suitable for 50 m of fencing
- Easy to expand

**087433** Fencing set for cats S6 solar**083121** Fencing set for cats M35 230V

#### **FENCING SET FOR CATS**

- Easy to install on any type of fence
- 100% safe for humans and animals
- Suitable for 50 m of fencing
- Easy to expand

087433 Fencing set for cats S6 solar

**083121** Fencing set for cats M35 230V