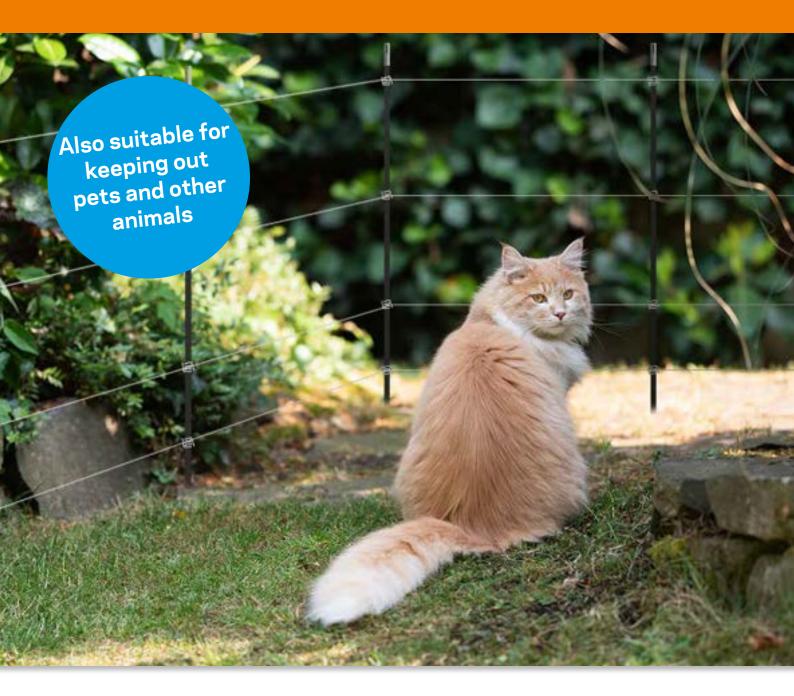

# **ELECTRIC FENCE** KEEPS CATS INSIDE OR OUTSIDE YOUR GARDEN

The cat fence set is designed to be placed on an existing wooden fence. It is the ideal fence set, which is 100% safe for humans and animals. You do not have to worry that the kit will be very visible, as the fence set is specially designed not to stand out. With the fence set, you can create a fence up to 50 metres.

The complete cat fence set is a very economical total solution. It is also very quick and easy to install. The cat fence kit comes with a compact mains or solar powered fence energizer, which will ensure that everything you hold dear stays safely in the garden and other animals will not enter your garden.

- Easy to install on any type of fence
- 100% safe for humans and animals
- Suitable for 50 m of fencing
- Easy to expand

**087433** Fencing set for cats S6 solar**083121** Fencing set for cats M35 230V