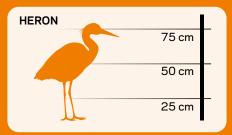

Depending on your situation, different kits are available. For small dogs, cats, rabbits and herons, Gallagher recommends a 50 cm high fence. Do you have a large dog? Then go for an 80 cm fence. If you have access to a 230V connection, it is best to go for the kit with the M35 energizer. Don't have a 230V connection nearby, or just want to go for the solution that is easiest to install or move? Then go for a kit with the solar-powered S6 energizer.

Distance between the posts: maximum 4 metres.

Distance between the posts: maximum 4 metres.

Distance between the posts: maximum 4 metres.

Distance between the insulators: maximum 1 metre

Distance between the posts: maximum 4 metres.