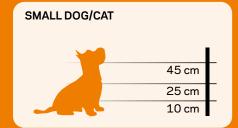

Depending on your situation, different kits are available. For small dogs, cats, rabbits and herons, Gallagher recommends a 50 cm high fence. Do you have a large dog? Then go for an 80 cm fence. If you have access to a 230V connection, it is best to go for the kit with the M35 energizer. Don't have a 230V connection nearby, or just want to go for the solution that is easiest to install or move? Then go for a kit with the solar-powered S6 energizer.

#### SMALL DOG/CAT

Afstand tussen de palen: maximaal 4 meter.

Afstand tussen de palen: maximaal 4 meter.

Afstand tussen de palen: maximaal 4 meter.

Afstand tussen de palen: maximaal 4 meter.

Distance between the posts: maximum 4 metres.

Distance between the posts: maximum 4 metres.

Distance between the posts: maximum 4 metres.

Distance between the insulators: maximum 1 metre

Distance between the posts: maximum 4 metres.