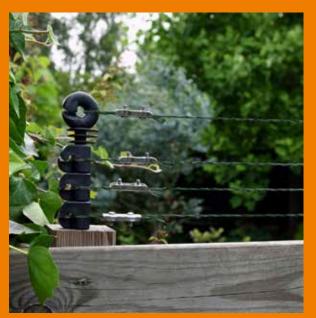

# **ELECTRIC FENCE** KEEPS CATS INSIDE OR OUTSIDE YOUR GARDEN

The cat fence set is designed to be placed on an existing wooden fence. It is the ideal fence set, which is 100% safe for humans and animals. You do not have to worry that the kit will be very visible, as the fence set is specially designed not to stand out. With the fence set, you can create a fence up to 50 metres.

The complete cat fence set is a very economical total solution. It is also very quick and easy to install. The cat fence kit comes with a compact mains or solar powered fence energizer, which will ensure that everything you hold dear stays safely in the garden and other animals will not enter your garden.

- Easy to install on any type of fence
- 100% safe for humans and animals
- Suitable for 50 m of fencing
- Easy to expand

**087433** Fencing set for cats S6 solar**083121** Fencing set for cats M35 230V