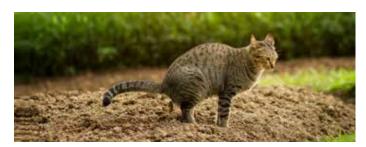

#### KEEP UNWANTED CATS OUT OF YOUR GARDEN

Nice the neighbour's cat, but why does it always choose your garden furniture as a place to relax, or the kids' sandbox as a litter box? Also ideal to keep your own cat inside your garden.

# **ELECTRIC FENCE** KEEPS CATS INSIDE OR OUTSIDE YOUR GARDEN

The cat fence set is designed to be placed on an existing wooden fence. It is the ideal fence set, which is 100% safe for humans and animals. You do not have to worry that the kit will be very visible, as the fence set is specially designed not to stand out. With the fence set, you can create a fence up to 50 metres.

The complete cat fence set is a very economical total solution. It is also very quick and easy to install. The cat fence kit comes with a compact mains or solar powered fence energizer, which will ensure that everything you hold dear stays safely in the garden and other animals will not enter your garden.